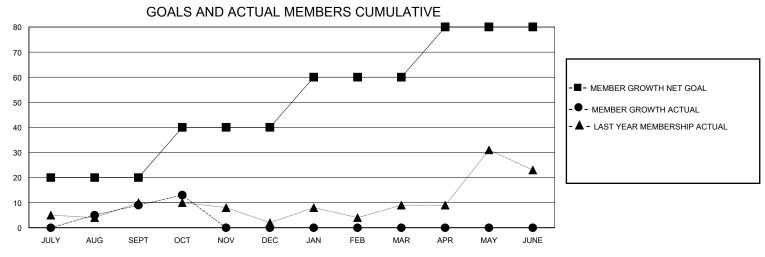

## District 5 SKS

GMT: LOCATION CANADA GMT CA

| OWIT.         |               | LOC         |               |                       |                        |                         | OWIT OF                                            |  |
|---------------|---------------|-------------|---------------|-----------------------|------------------------|-------------------------|----------------------------------------------------|--|
|               | Club          | os          |               | Members               |                        |                         |                                                    |  |
|               | RESULTS FOR   | R 2024-2025 |               | RESULTS FOR 2024-2025 |                        |                         |                                                    |  |
| QUARTER       | NEW CLUB GOAL | NEW CLUBS   | DROPPED CLUBS | QUARTER MEME          | BER GROWTH NET<br>GOAL | MEMBER GROWTH<br>ACTUAL | DROPPED<br>MEMBERS ACTUAL<br>(including transfers) |  |
| JULY/AUG/SEPT | 0             | 0           | 0             | JULY/AUG/SEPT         | 20                     | 21                      | 11                                                 |  |
| OCT/NOV/DEC   | 1             | 0           | 0             | OCT/NOV/DEC           | 20                     | 12                      | 8                                                  |  |
| JAN/FEB/MAR   | 0             | 0           | 0             | JAN/FEB/MAR           | 20                     | 0                       | 0                                                  |  |
| APR/MAY/JUNE  | 0             | 0           | 0             | APR/MAY/JUNE          | 20                     | 0                       | 0                                                  |  |