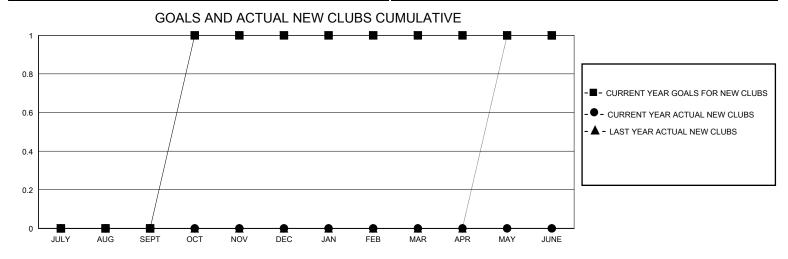

## District 5 SKS

GMT: LOCATION CANADA GMT CA

| OWIT.         |               | LOC         |               |                       |                        |                         | OWIT OF                                            |  |
|---------------|---------------|-------------|---------------|-----------------------|------------------------|-------------------------|----------------------------------------------------|--|
|               | Club          | os          |               | Members               |                        |                         |                                                    |  |
|               | RESULTS FOR   | R 2024-2025 |               | RESULTS FOR 2024-2025 |                        |                         |                                                    |  |
| QUARTER       | NEW CLUB GOAL | NEW CLUBS   | DROPPED CLUBS | QUARTER MEME          | BER GROWTH NET<br>GOAL | MEMBER GROWTH<br>ACTUAL | DROPPED<br>MEMBERS ACTUAL<br>(including transfers) |  |
| JULY/AUG/SEPT | 0             | 0           | 0             | JULY/AUG/SEPT         | 20                     | 21                      | 11                                                 |  |
| OCT/NOV/DEC   | 1             | 0           | 0             | OCT/NOV/DEC           | 20                     | 12                      | 8                                                  |  |
| JAN/FEB/MAR   | 0             | 0           | 0             | JAN/FEB/MAR           | 20                     | 0                       | 0                                                  |  |
| APR/MAY/JUNE  | 0             | 0           | 0             | APR/MAY/JUNE          | 20                     | 0                       | 0                                                  |  |